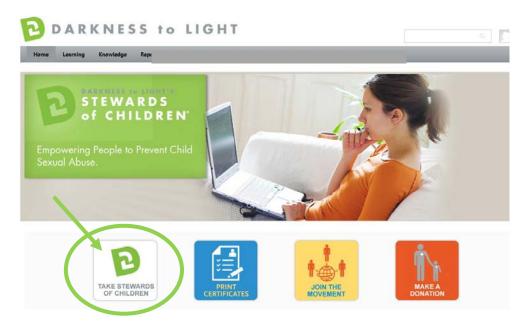

Once you are signed into your online training center dashboard you should see the screen below:

From here, click on "Take Stewards of Children:"