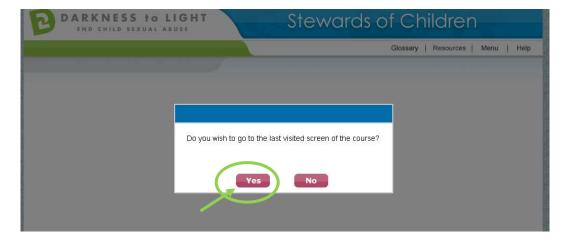

Login and Click "Take Stewards of Children"

Click "Launch." Please ensure your pop-up blockers are off in order to launch the training.

Click "Yes" and you will be brought to the last slide you were on.