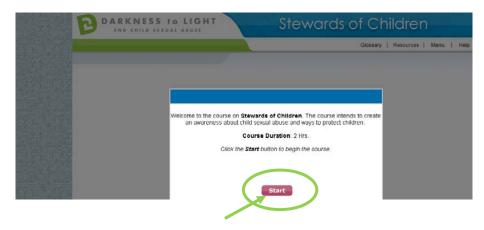

#### Click "Start" to begin the Stewards of Children online training

If you don't complete Stewards of Children in one sitting and would like to come back into the program at a later date, it will save your spot.