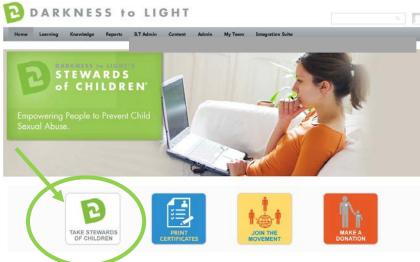

Once you are signed into your online training center dashboard you should see the screen below:

From here, click on "Take Stewards of Children:"