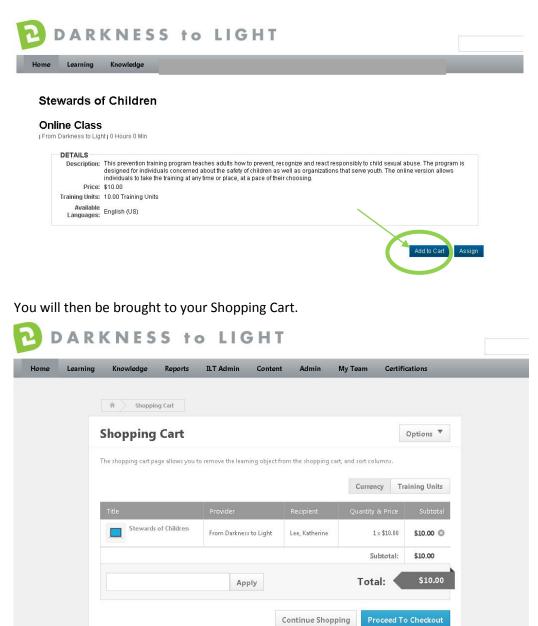

#### Click "Add to Cart"

Enter the passcode from your email confirmation in the box to the left of the Total and click "Apply."

|              |                                      | WAR                            | D S                  | s<br>of              | СН                       | ILDF | R E N® |
|--------------|--------------------------------------|--------------------------------|----------------------|----------------------|--------------------------|------|--------|
| DAR          | KNESS to                             | LIGHI                          |                      |                      |                          |      | -      |
| Home Learnin | g Knowledge Reports                  | ILT Admin Conten               | t Admin              | My Team Certifi      | cations                  |      |        |
|              | * Shopping Cart                      |                                |                      |                      | Options 🔻                |      |        |
|              | The shopping cart page allows you to | o remove the learning object f | rom the shopping car | t, and sort columns. |                          |      |        |
|              | Title                                | Provider                       | Recipient            | Currency Tra         | aining Units<br>Subtotal |      |        |
|              | Stewards of Children                 | From Darkness to Light         | Lee, Katherine       | 1×\$10.00            | \$10.00 ©                |      |        |
| (            |                                      | Apply                          |                      | Subtotal:            | \$10.00<br>\$10.00       |      |        |
|              |                                      |                                | Continue Shopp       | ing Proceed To       | o Checkout               |      |        |