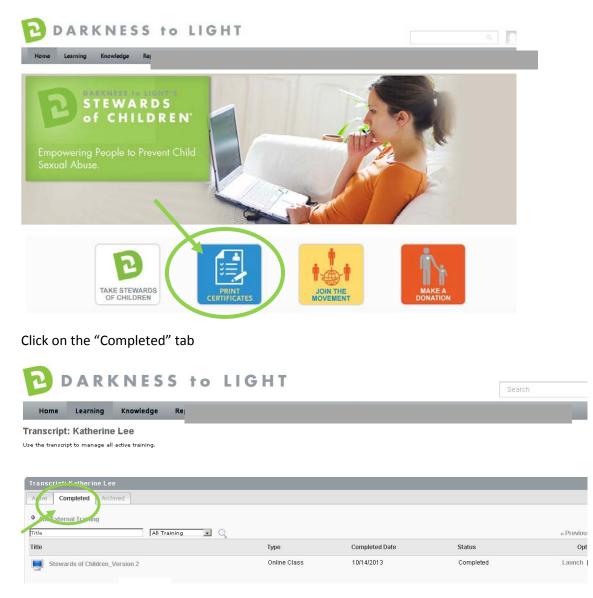

To access you certificate, login and click on "Print Certificates."

Click on the title "Stewards of Children"

# DARKNESS to LIGHT Search Home Learning Knowledge Transcript: Katherine Lee Value Value Transcript: Katherine Lee Value Value

| Active Completed Archived |              |                |           |           |
|---------------------------|--------------|----------------|-----------|-----------|
| Add External Training     |              |                |           |           |
| Title All Training 🔍 🔍    |              |                |           | « Previou |
| Title                     | Туре         | Completed Date | Status    | Opt       |
| Stewards of Children      | Online Class | 10/14/2013     | Completed | Launch    |