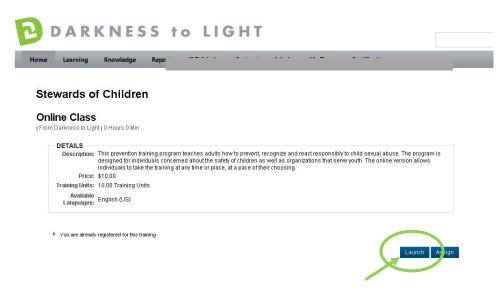

#### Click "Take Stewards of Children"

Click "Launch." Please ensure your pop-up blockers are off in order to launch the training.

| Darkness to Ligh        | ht j O Hours O Min                                                                                                                                                                                                                                                                                                                                                   |
|-------------------------|----------------------------------------------------------------------------------------------------------------------------------------------------------------------------------------------------------------------------------------------------------------------------------------------------------------------------------------------------------------------|
| DETAILS                 |                                                                                                                                                                                                                                                                                                                                                                      |
| Description:            | This prevention training program teaches adults how to prevent, recognize and react responsibly to child sexual abuse. The program is<br>designed for individuals concerned about the safety of children as well as organizations that serve youth. The online version allows<br>individuals to take the training at any time or place, at a pace of their choosing. |
| Price:                  | \$10.00                                                                                                                                                                                                                                                                                                                                                              |
| Training Units:         | 10.00 Training Units                                                                                                                                                                                                                                                                                                                                                 |
| Available<br>Languages: | English (US)                                                                                                                                                                                                                                                                                                                                                         |

You are already registered for this training