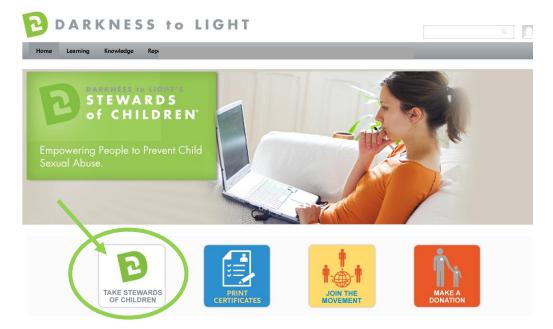

Once you are signed into your online training center dashboard you should see the screen below:

From here, click on "Take Stewards of Children:"