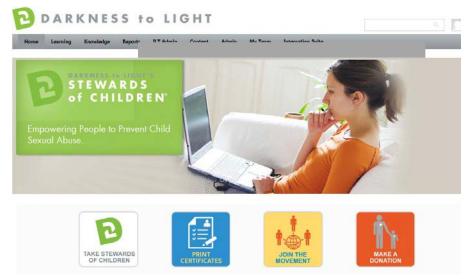

#### How register for the Stewards of Children online training:

- 1. Go to the online training login screen https://d2l.csod.com/selfreg/register.aspx?c=idaho%20childrens%20trust%20fund
- If you are a new user, click "NEW USER".
   o Enter all required fields and click "Login".
- Once you have completed the registration process, a "Thank you" screen will appear. This screen will also instruct you to disable your pop-up blocker. If you need assistance with this, click the "click here" button for instructions. This can also be found by clicking the following link: <u>https://host.softworks.ca/Agate3/blocker/disable-blockers.htm</u>
- 4. Now you are on your Personalized Training Center Dashboard.

Once you are signed into your online training center dashboard you should see the screen below:

From here, click on "Take Stewards of Children:"